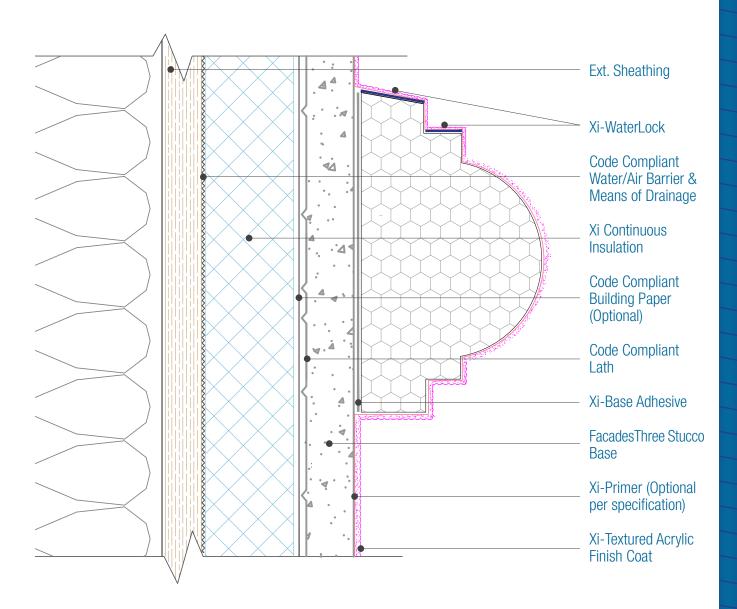

## FacadesThree Xi-Series Assembly **Foam Shape**

Date. 06-15-2020 | Detail. F3XI.I.4 v1

## NOTES:

- For full assembly options, materials and placement of materials refer to the specific FacadesXi System specifications.
- See Detail I.3 for material options.
- 2. Foam shape thickness for Non-combustible construction are limited to 4 inches in thickness.
- Horizontal Sloped surfaces of foam shapes must be coated with FacadesXi-WaterLock.
- Slope Minimums: Standing Snow areas 6:12, No Standing Snow 3:12